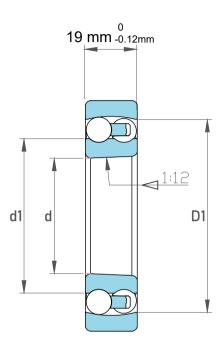

| Dynamic Radial Load | 5062 lbf   |
|---------------------|------------|
| Dynamic Radiat Load | 2092 (0)   |
| Static Radial Load  | 1530 lbf   |
| Bore Type           | Taper 1:12 |
| Max Speed           | 13000 rpm  |
| Weight              | 0.39 kg    |

|             | Part Number | 1306 KC3, Self Aligning Ball Bearings |
|-------------|-------------|---------------------------------------|
| s<br>,<br>r | Size        | 30 mm x 72 mm x 19 mm                 |
| е           | Brand       | TFL                                   |