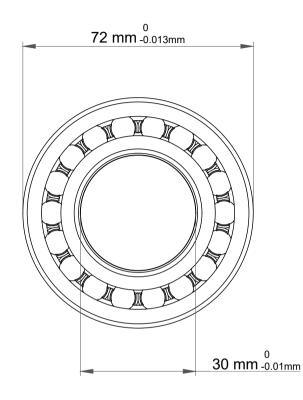

|             | Part Number | 1306 KC3, Self Aligning Ball Bearings |
|-------------|-------------|---------------------------------------|
| s<br>,<br>r | Size        | 30 mm x 72 mm x 19 mm                 |
| е           | Brand       | TFL                                   |