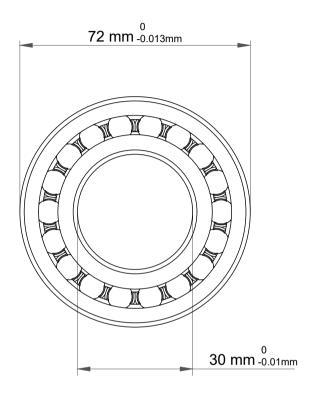

| 1                  | Part Number | Bearings              |
|--------------------|-------------|-----------------------|
| ,<br>es<br>i,<br>r | Size        | 30 mm x 72 mm x 19 mm |
| e.                 | Brand       | TFL                   |