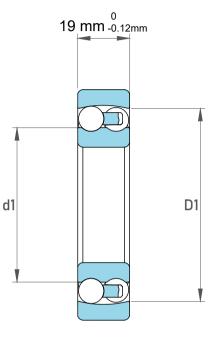

| 1                  | Part Number | Bearings              |
|--------------------|-------------|-----------------------|
| ,<br>es<br>i,<br>r | Size        | 30 mm x 72 mm x 19 mm |
| e.                 | Brand       | TFL                   |