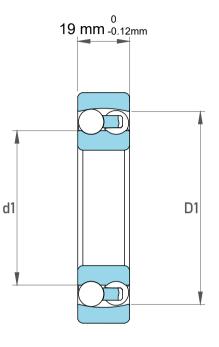

|   | Part Number | 1306-TVH,Self Aligning Ball Bearings |
|---|-------------|--------------------------------------|
| 5 | Size        | 30 mm x 72 mm x 19 mm                |
| į | Brand       | TFL                                  |