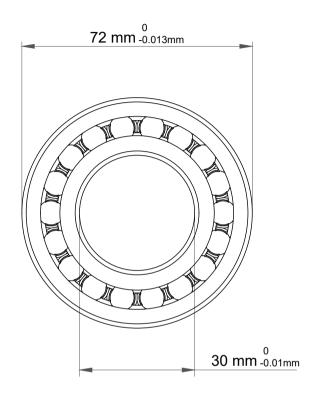

|   | Part Number | 1306-TVH,Self Aligning Ball Bearings |
|---|-------------|--------------------------------------|
| 5 | Size        | 30 mm x 72 mm x 19 mm                |
| į | Brand       | TFL                                  |