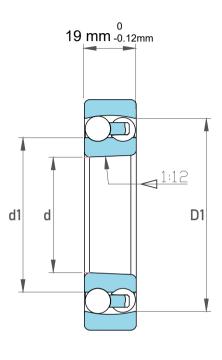

| Dynamic Radial Load | 5062 lbf   |
|---------------------|------------|
| Static Radial Load  | 1530 lbf   |
| Bore Type           | Taper 1:12 |
| Max Speed           | 13000 rpm  |
| Weight              | 0.39 kg    |

|             | Part Number | 1306KC3, Self Aligning Ball Bearings |
|-------------|-------------|--------------------------------------|
| s<br>,<br>r | Size        | 30 mm x 72 mm x 19 mm                |
| е           | Brand       | TFL                                  |