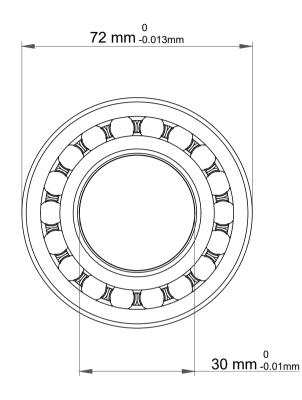

|             | Part Number | 1306KC3, Self Aligning Ball Bearings |
|-------------|-------------|--------------------------------------|
| s<br>,<br>r | Size        | 30 mm x 72 mm x 19 mm                |
| е           | Brand       | TFL                                  |