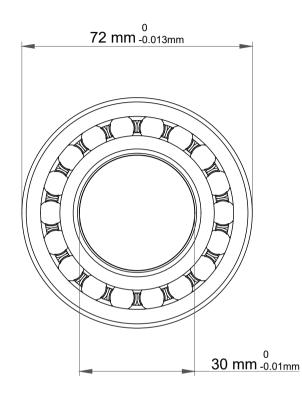

|   | Part Number | 1306KTN, Self Aligning Ball Bearings |
|---|-------------|--------------------------------------|
| s | Size        | 30 mm x 72 mm x 19 mm                |
| е | Brand       | TFL                                  |