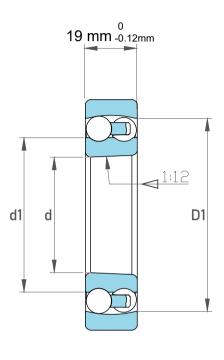

| Dynamic Radial Load | 5062 lbf   |  |
|---------------------|------------|--|
| Static Radial Load  | 1530 lbf   |  |
| Bore Type           | Taper 1:12 |  |
| Max Speed           | 13000 rpm  |  |
| Weight              | 0.39 kg    |  |

|   | Part Number | 1306KTN, Self Aligning Ball Bearings |
|---|-------------|--------------------------------------|
| s | Size        | 30 mm x 72 mm x 19 mm                |
| е | Brand       | TFL                                  |