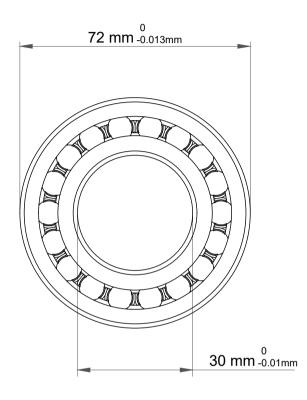

| 1                  | Part Number | 1306L1C3,Self Aligning Ball Bearings |
|--------------------|-------------|--------------------------------------|
| ,<br>es<br>s,<br>r | Size        | 30 mm x 72 mm x 19 mm                |
| le                 | Brand       | TFL                                  |