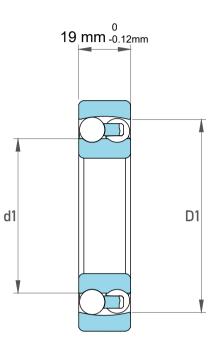

| 1                  | Part Number | 1306L1C3,Self Aligning Ball Bearings |
|--------------------|-------------|--------------------------------------|
| ,<br>es<br>s,<br>r | Size        | 30 mm x 72 mm x 19 mm                |
| le                 | Brand       | TFL                                  |