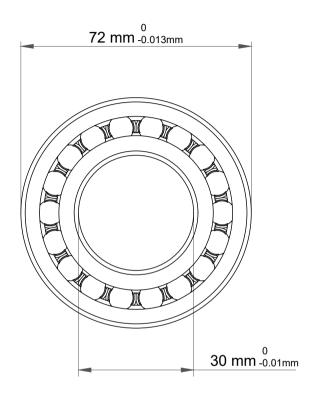

| 1                  | Part Number | 1306TN, Self Aligning Ball Bearings |
|--------------------|-------------|-------------------------------------|
| ,<br>es<br>i,<br>r | Size        | 30 mm x 72 mm x 19 mm               |
| .e                 | Brand       | TFL                                 |