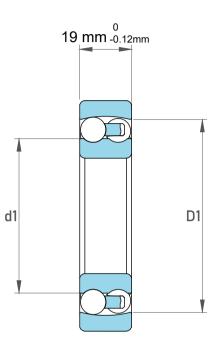

| 1                  | Part Number | 1306TN, Self Aligning Ball Bearings |
|--------------------|-------------|-------------------------------------|
| ,<br>es<br>i,<br>r | Size        | 30 mm x 72 mm x 19 mm               |
| .e                 | Brand       | TFL                                 |