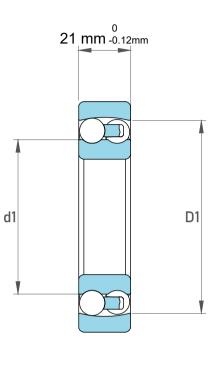

| 1                  | Part Number | 1307 C/3, Self Aligning Ball Bearings |  |
|--------------------|-------------|---------------------------------------|--|
| ,<br>es<br>s,<br>r | Size        | 35 mm x 80 mm x 21 mm                 |  |
| le                 | Brand       | TFL                                   |  |