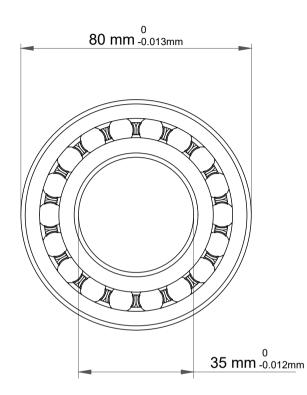

| 1                  | Part Number | 1307 C/3, Self Aligning Ball Bearings |  |
|--------------------|-------------|---------------------------------------|--|
| ,<br>es<br>s,<br>r | Size        | 35 mm x 80 mm x 21 mm                 |  |
| le                 | Brand       | TFL                                   |  |