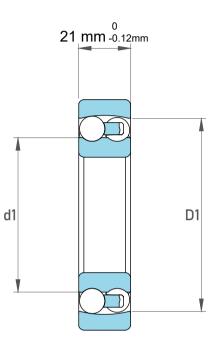

| 1                  | Part Number | Bearings              |
|--------------------|-------------|-----------------------|
| ,<br>es<br>i,<br>r | Size        | 35 mm x 80 mm x 21 mm |
| .e                 | Brand       | TFL                   |