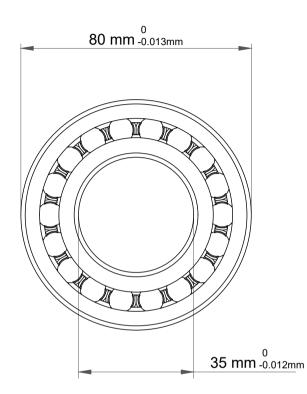

| 1                  | Part Number | Bearings              |
|--------------------|-------------|-----------------------|
| ,<br>es<br>i,<br>r | Size        | 35 mm x 80 mm x 21 mm |
| .e                 | Brand       | TFL                   |