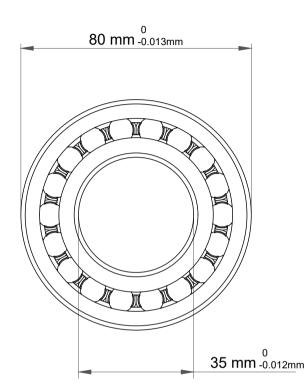

| 1                  | Part Number | 1307 ETN9, Self Aligning Ball<br>Bearings |
|--------------------|-------------|-------------------------------------------|
| ,<br>es<br>i,<br>r | Size        | 35 mm x 80 mm x 21 mm                     |
| e.                 | Brand       | TFL                                       |