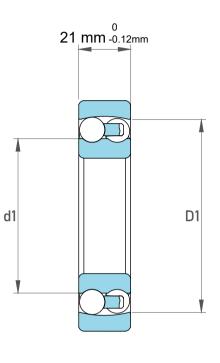

| 1                  | Part Number | 1307 ETN9, Self Aligning Ball<br>Bearings |
|--------------------|-------------|-------------------------------------------|
| ,<br>es<br>i,<br>r | Size        | 35 mm x 80 mm x 21 mm                     |
| e.                 | Brand       | TFL                                       |