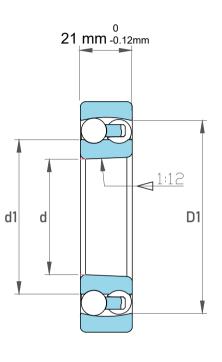

| Dynamic Radial Load | 5962 lbf   |
|---------------------|------------|
| Static Radial Load  | 1912 lbf   |
| Bore Type           | Taper 1:12 |
| Max Speed           | 11000 rpm  |
| Weight              | 0.51 kg    |

|             | Part Number | Bearings              |
|-------------|-------------|-----------------------|
| s<br>,<br>r | Size        | 35 mm x 80 mm x 21 mm |
| e           | Brand       | TFL                   |