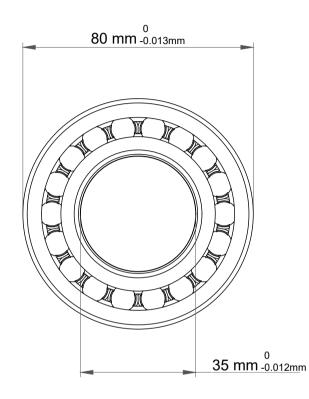

|             | Part Number | Bearings              |
|-------------|-------------|-----------------------|
| s<br>,<br>r | Size        | 35 mm x 80 mm x 21 mm |
| e           | Brand       | TFL                   |