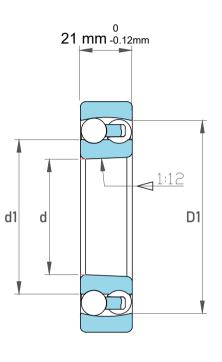

| Dynamic Radial Load | 5962 lbf   |
|---------------------|------------|
| Static Radial Load  | 1912 lbf   |
| Bore Type           | Taper 1:12 |
| Max Speed           | 11000 rpm  |
| Weight              | 0.51 kg    |

| 1                  | Part Number | 1307 K, Self Aligning Ball Bearings |
|--------------------|-------------|-------------------------------------|
| ,<br>es<br>i,<br>r | Size        | 35 mm x 80 mm x 21 mm               |
| .e                 | Brand       | TFL                                 |