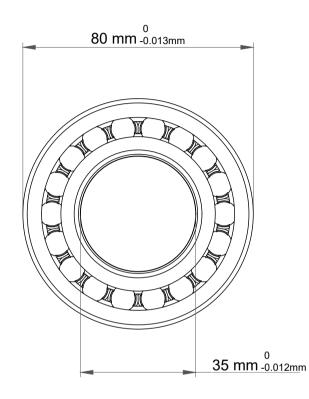

| 1                  | Part Number | 1307 K, Self Aligning Ball Bearings |
|--------------------|-------------|-------------------------------------|
| ,<br>es<br>i,<br>r | Size        | 35 mm x 80 mm x 21 mm               |
| .e                 | Brand       | TFL                                 |