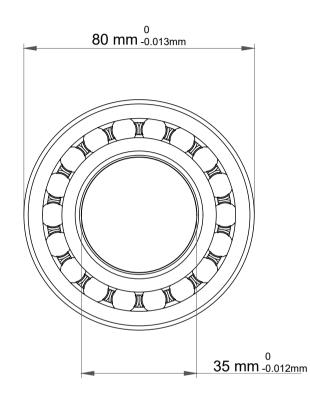

|             | Part Number | 1307 KC3, Self Aligning Ball Bearings |
|-------------|-------------|---------------------------------------|
| s<br>,<br>r | Size        | 35 mm x 80 mm x 21 mm                 |
| е           | Brand       | TFL                                   |