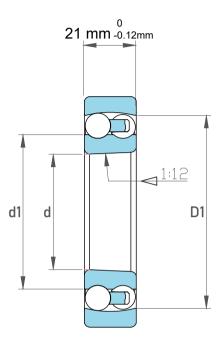

|  | Dynamic Radial Load | 5962 lbf   |
|--|---------------------|------------|
|  | Static Radial Load  | 1912 lbf   |
|  | Bore Type           | Taper 1:12 |
|  | Max Speed           | 11000 rpm  |
|  | Weight              | 0.51 kg    |

|             | Part Number | 1307 KC3, Self Aligning Ball Bearings |
|-------------|-------------|---------------------------------------|
| s<br>,<br>r | Size        | 35 mm x 80 mm x 21 mm                 |
| е           | Brand       | TFL                                   |