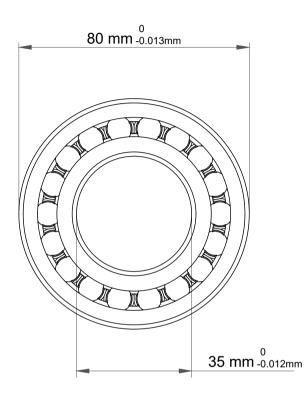

|             | Part Number | 1307-1VH-C3, Self Aligning Ball Bearings |
|-------------|-------------|------------------------------------------|
| s<br>,<br>r | Size        | 35 mm x 80 mm x 21 mm                    |
| e           | Brand       | TFL                                      |