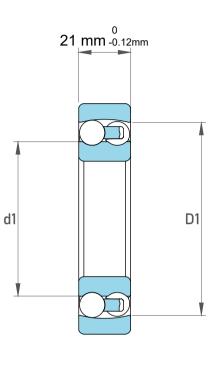

|             | Part Number | 1307-1VH-C3, Self Aligning Ball Bearings |
|-------------|-------------|------------------------------------------|
| s<br>,<br>r | Size        | 35 mm x 80 mm x 21 mm                    |
| e           | Brand       | TFL                                      |