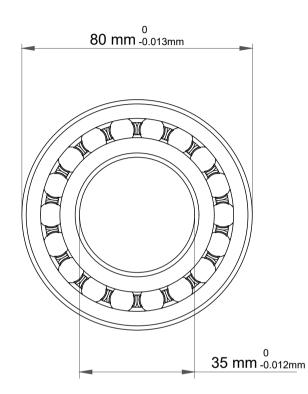

|   | Part Number | 1307-TVH,             | Self Aligning | Ball Bearings |
|---|-------------|-----------------------|---------------|---------------|
| 5 | Size        | 35 mm x 80 mm x 21 mm |               |               |
| • | Brand       |                       | TFL           |               |