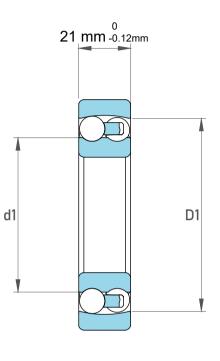

|   | Part Number | 1307-TVH,             | Self Aligning | Ball Bearings |
|---|-------------|-----------------------|---------------|---------------|
| 5 | Size        | 35 mm x 80 mm x 21 mm |               |               |
| • | Brand       |                       | TFL           |               |