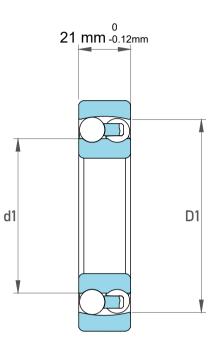

| i es | Part Number | 1307G15C3, Self Aligning Ball<br>Bearings |
|------|-------------|-------------------------------------------|
|      | Size        | 35 mm x 80 mm x 21 mm                     |
| le   | Brand       | TFL                                       |