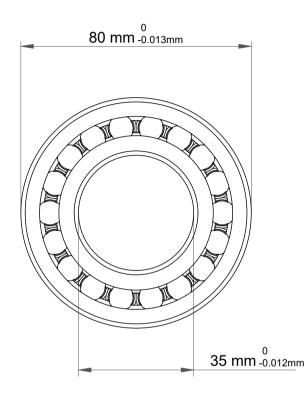

| i es | Part Number | 1307G15C3, Self Aligning Ball<br>Bearings |
|------|-------------|-------------------------------------------|
|      | Size        | 35 mm x 80 mm x 21 mm                     |
| le   | Brand       | TFL                                       |