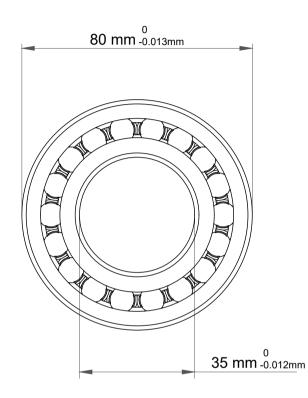

| 1                  | Part Number | 1307J, Self Aligning Ball Bearings |
|--------------------|-------------|------------------------------------|
| ,<br>es<br>i,<br>r | Size        | 35 mm x 80 mm x 21 mm              |
| .e                 | Brand       | TFL                                |