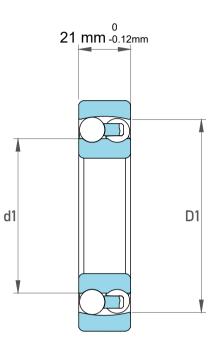

| 1                  | Part Number | 1307J, Self Aligning Ball Bearings |
|--------------------|-------------|------------------------------------|
| ,<br>es<br>i,<br>r | Size        | 35 mm x 80 mm x 21 mm              |
| .e                 | Brand       | TFL                                |