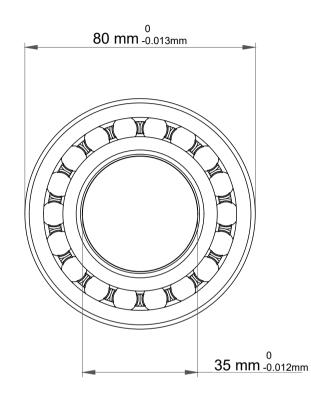

|   | Part Number | 1307K, Self Aligning Ball Bearings |
|---|-------------|------------------------------------|
| s | Size        | 35 mm x 80 mm x 21 mm              |
| е | Brand       | TFL                                |