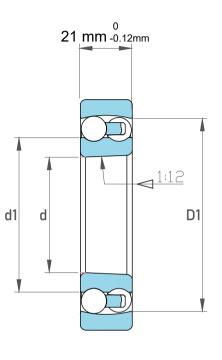

| Dynamic Radial Load | 5962 lbf   |
|---------------------|------------|
| Static Radial Load  | 1912 lbf   |
| Bore Type           | Taper 1:12 |
| Max Speed           | 11000 rpm  |
| Weight              | 0.51 kg    |

|   | Part Number | 1307K, Self Aligning Ball Bearings |
|---|-------------|------------------------------------|
| s | Size        | 35 mm x 80 mm x 21 mm              |
| е | Brand       | TFL                                |