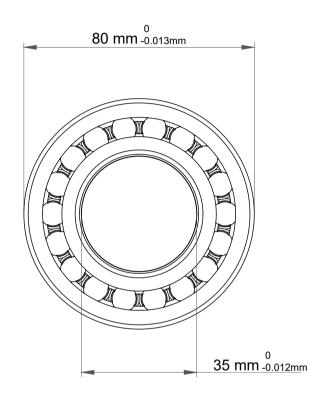

| 1                  | Part Number | 1307KC3, Self Aligning Ball Bearings |  |
|--------------------|-------------|--------------------------------------|--|
| ,<br>es<br>i,<br>r | Size        | 35 mm x 80 mm x 21 mm                |  |
| .e                 | Brand       | TFL                                  |  |