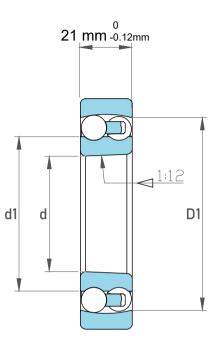

| 1                  | Part Number | 1307KC3, Self Aligning Ball Bearings |  |
|--------------------|-------------|--------------------------------------|--|
| ,<br>es<br>i,<br>r | Size        | 35 mm x 80 mm x 21 mm                |  |
| .e                 | Brand       | TFL                                  |  |

|  | Dynamic Radial Load | 5962 lbf   |
|--|---------------------|------------|
|  | Static Radial Load  | 1912 lbf   |
|  | Bore Type           | Taper 1:12 |
|  | Max Speed           | 11000 rpm  |
|  | Weight              | 0.51 kg    |