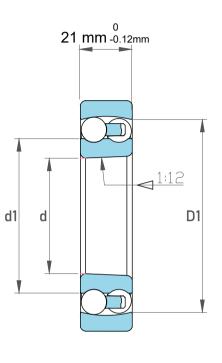

| Dynamic Radial Load | 5962 lbf   |
|---------------------|------------|
| Static Radial Load  | 1912 lbf   |
| Bore Type           | Taper 1:12 |
| Max Speed           | 11000 rpm  |
| Weight              | 0.51 kg    |

| 1                  | Part Number | 1307KJ, Self Aligning Ball Bearings |
|--------------------|-------------|-------------------------------------|
| ,<br>es<br>i,<br>r | Size        | 35 mm x 80 mm x 21 mm               |
| .e                 | Brand       | TFL                                 |