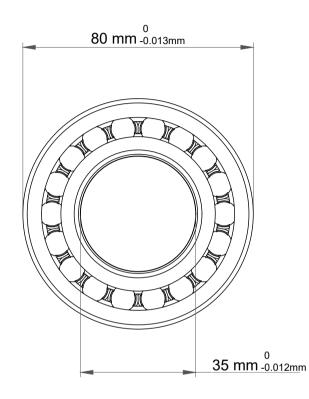

| 1                  | Part Number | 1307KJ, Self Aligning Ball Bearings |
|--------------------|-------------|-------------------------------------|
| ,<br>es<br>i,<br>r | Size        | 35 mm x 80 mm x 21 mm               |
| .e                 | Brand       | TFL                                 |