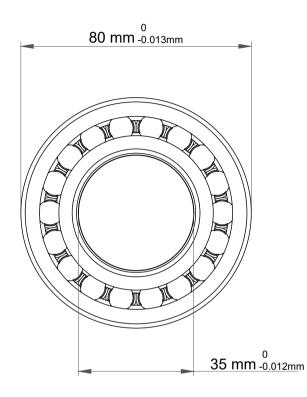

| 1                  | Part Number | Bearings              |
|--------------------|-------------|-----------------------|
| ,<br>es<br>i,<br>r | Size        | 35 mm x 80 mm x 21 mm |
| .e                 | Brand       | TFL                   |