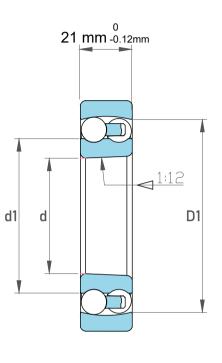

| Dynamic Radial Load | 5962 lbf   |
|---------------------|------------|
| Static Radial Load  | 1912 lbf   |
| Bore Type           | Taper 1:12 |
| Max Speed           | 11000 rpm  |
| Weight              | 0.51 kg    |

| 1                  | Part Number | Bearings              |
|--------------------|-------------|-----------------------|
| ,<br>es<br>i,<br>r | Size        | 35 mm x 80 mm x 21 mm |
| .e                 | Brand       | TFL                   |