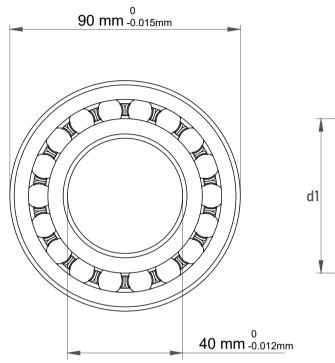

| 1                       | Part Number | 1308 C/2, Self Aligning Ball Bearings |
|-------------------------|-------------|---------------------------------------|
| Size 40 mm x 90 mm x 23 |             | 40 mm x 90 mm x 23 mm                 |
| .e                      | Brand       | TFL                                   |