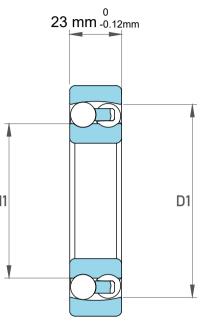

| 1                       | Part Number | 1308 C/2, Self Aligning Ball Bearings |
|-------------------------|-------------|---------------------------------------|
| Size 40 mm x 90 mm x 23 |             | 40 mm x 90 mm x 23 mm                 |
| .e                      | Brand       | TFL                                   |