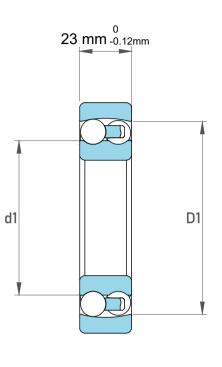

| 1                  | Part Number | 1308 C/3, Self Aligning Ball Bearings |  |
|--------------------|-------------|---------------------------------------|--|
| ,<br>es<br>i,<br>r | Size        | 40 mm x 90 mm x 23 mm                 |  |
| .e                 | Brand       | TFL                                   |  |