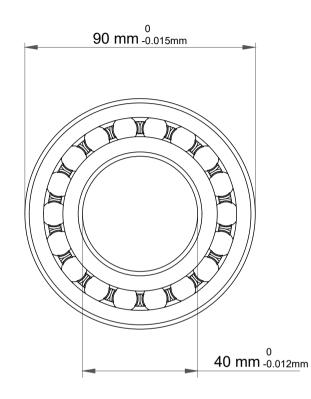

| 1                  | Part Number | 1308 C/3, Self Aligning Ball Bearings |  |
|--------------------|-------------|---------------------------------------|--|
| ,<br>es<br>i,<br>r | Size        | 40 mm x 90 mm x 23 mm                 |  |
| .e                 | Brand       | TFL                                   |  |