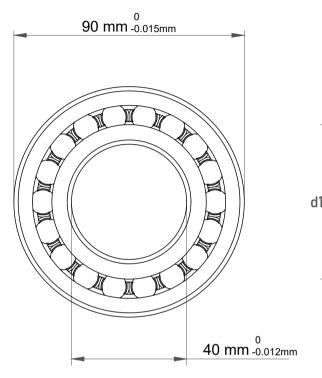

| 1                  | Part Number | 1308 C3, Self Aligning Ball Bearings |
|--------------------|-------------|--------------------------------------|
| ,<br>es<br>i,<br>r | Size        | 40 mm x 90 mm x 23 mm                |
| .e                 | Brand       | TFL                                  |