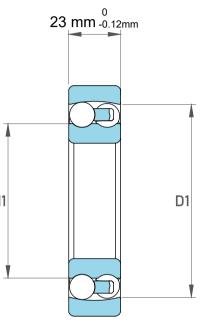

| 1                  | Part Number | 1308 C3, Self Aligning Ball Bearings |
|--------------------|-------------|--------------------------------------|
| ,<br>es<br>i,<br>r | Size        | 40 mm x 90 mm x 23 mm                |
| .e                 | Brand       | TFL                                  |