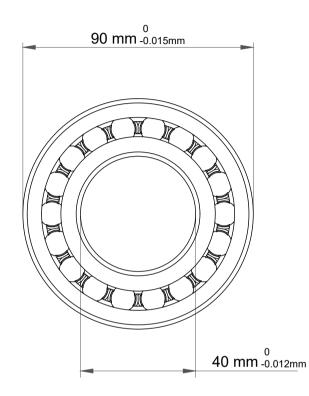

|             | Part Number | Bearings              |
|-------------|-------------|-----------------------|
| s<br>,<br>r | Size        | 40 mm x 90 mm x 23 mm |
| е           | Brand       | TFL                   |