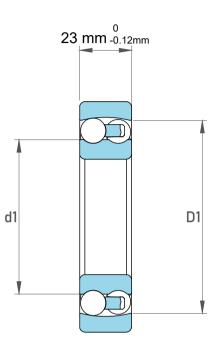

|             | Part Number | Bearings              |
|-------------|-------------|-----------------------|
| s<br>,<br>r | Size        | 40 mm x 90 mm x 23 mm |
| е           | Brand       | TFL                   |