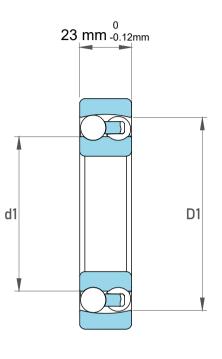

| ı                  | Part Number | 1308 ETN9, Self Aligning Ball<br>Bearings |
|--------------------|-------------|-------------------------------------------|
| ,<br>es<br>i,<br>r | Size        | 40 mm x 90 mm x 23 mm                     |
| e.                 | Brand       | TFL                                       |