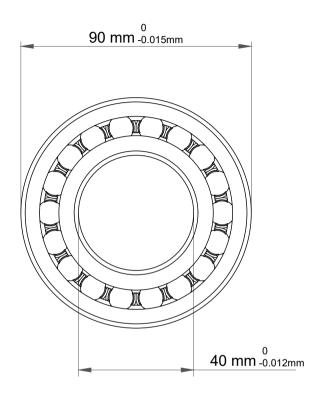

| ı                  | Part Number | 1308 ETN9, Self Aligning Ball<br>Bearings |
|--------------------|-------------|-------------------------------------------|
| ,<br>es<br>i,<br>r | Size        | 40 mm x 90 mm x 23 mm                     |
| e.                 | Brand       | TFL                                       |