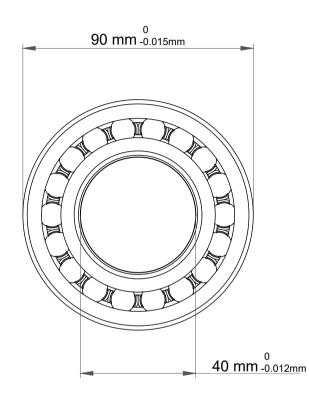

| 1                  | Part Number | 1308 K, Self Aligning Ball Bearings |
|--------------------|-------------|-------------------------------------|
| ,<br>es<br>i,<br>r | Size        | 40 mm x 90 mm x 23 mm               |
| .e                 | Brand       | TFL                                 |