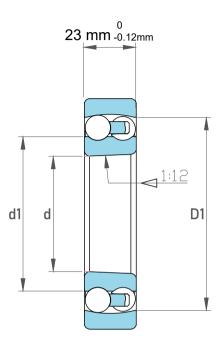

|  | Dynamic Radial Load | 7605 lbf   |
|--|---------------------|------------|
|  | Static Radial Load  | 2520 lbf   |
|  | Bore Type           | Taper 1:12 |
|  | Max Speed           | 9500 rpm   |
|  | Weight              | 0.68 kg    |

| 1                  | Part Number | 1308 K, Self Aligning Ball Bearings |
|--------------------|-------------|-------------------------------------|
| ,<br>es<br>i,<br>r | Size        | 40 mm x 90 mm x 23 mm               |
| .e                 | Brand       | TFL                                 |