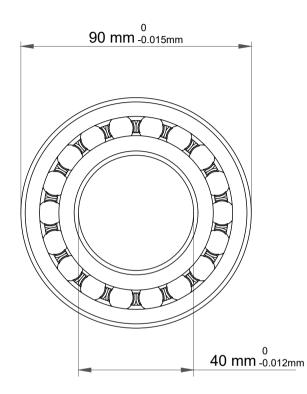

|             | Part Number | 1308-1VH-C3, Self Aligning Ball<br>Bearings |
|-------------|-------------|---------------------------------------------|
| s<br>,<br>r | Size        | 40 mm x 90 mm x 23 mm                       |
| е           | Brand       | TFL                                         |