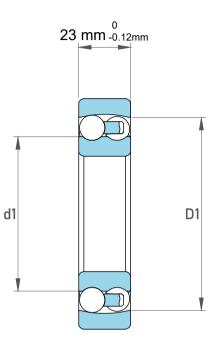

|             | Part Number | 1308-1VH-C3, Self Aligning Ball<br>Bearings |
|-------------|-------------|---------------------------------------------|
| s<br>,<br>r | Size        | 40 mm x 90 mm x 23 mm                       |
| е           | Brand       | TFL                                         |