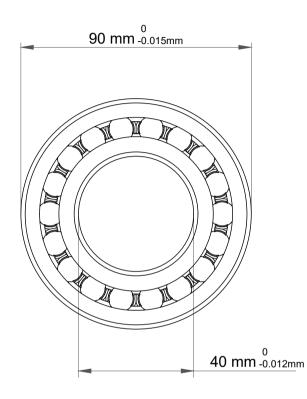

| i<br>es<br>s,<br>r | Part Number | 1308J, Self Aligning Ball Bearings |
|--------------------|-------------|------------------------------------|
|                    | Size        | 40 mm x 90 mm x 23 mm              |
| le                 | Brand       | TFL                                |