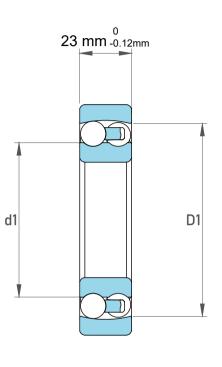

| i<br>es<br>s,<br>r | Part Number | 1308J, Self Aligning Ball Bearings |
|--------------------|-------------|------------------------------------|
|                    | Size        | 40 mm x 90 mm x 23 mm              |
| le                 | Brand       | TFL                                |