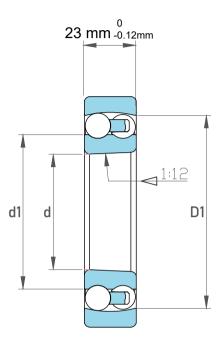

| Dynamic Radial Load | 7605 lbf   |
|---------------------|------------|
| Static Radial Load  | 2520 lbf   |
| Bore Type           | Taper 1:12 |
| Max Speed           | 9500 rpm   |
| Weight              | 0.68 kg    |

|   | Part Number | 1308K C3, Self Aligning Ball Bearings |
|---|-------------|---------------------------------------|
| 5 | Size        | 40 mm x 90 mm x 23 mm                 |
| 9 | Brand       | TFL                                   |