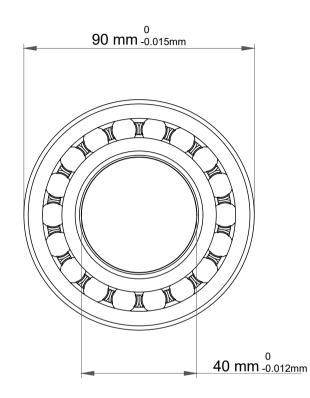

|   | Part Number | 1308K C3, Self Aligning Ball Bearings |
|---|-------------|---------------------------------------|
| 5 | Size        | 40 mm x 90 mm x 23 mm                 |
| 9 | Brand       | TFL                                   |