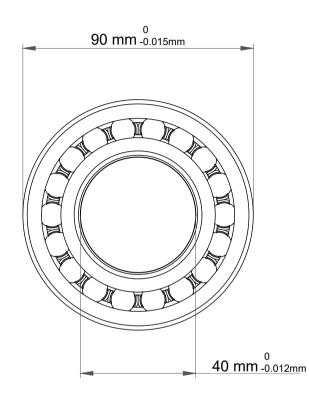

|             | Part Number | 1308K, Self Aligning Ball Bearings |
|-------------|-------------|------------------------------------|
| s<br>,<br>r | Size        | 40 mm x 90 mm x 23 mm              |
| е           | Brand       | TFL                                |