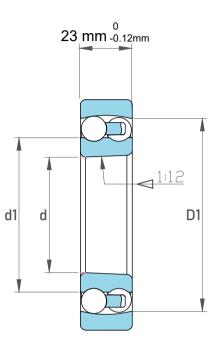

| Dynamic Radial Load | 7605 lbf   |
|---------------------|------------|
| Static Radial Load  | 2520 lbf   |
| Bore Type           | Taper 1:12 |
| Max Speed           | 9500 rpm   |
| Weight              | 0.68 kg    |

|             | Part Number | 1308K, Self Aligning Ball Bearings |
|-------------|-------------|------------------------------------|
| s<br>,<br>r | Size        | 40 mm x 90 mm x 23 mm              |
| е           | Brand       | TFL                                |