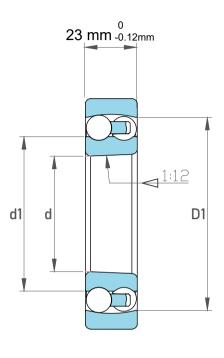

|  | Dynamic Radial Load | 7605 lbf   |
|--|---------------------|------------|
|  | Static Radial Load  | 2520 lbf   |
|  | Bore Type           | Taper 1:12 |
|  | Max Speed           | 9500 rpm   |
|  | Weight              | 0.68 kg    |

| 1                  | Part Number | 1308KC3, Self Aligning Ball Bearings |
|--------------------|-------------|--------------------------------------|
| ,<br>es<br>i,<br>r | Size        | 40 mm x 90 mm x 23 mm                |
| .e                 | Brand       | TFL                                  |