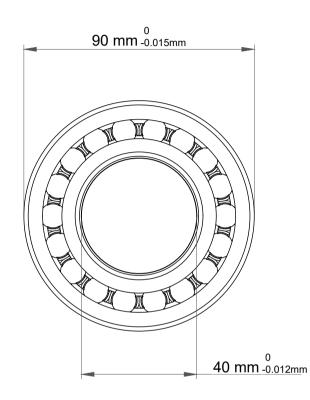

| 1                  | Part Number | 1308KC3, Self Aligning Ball Bearings |
|--------------------|-------------|--------------------------------------|
| ,<br>es<br>i,<br>r | Size        | 40 mm x 90 mm x 23 mm                |
| .e                 | Brand       | TFL                                  |