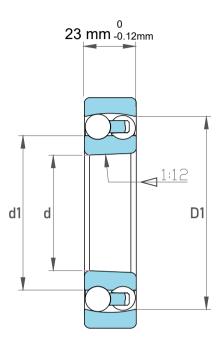

|  | Dynamic Radial Load | 7605 lbf   |
|--|---------------------|------------|
|  | Static Radial Load  | 2520 lbf   |
|  | Bore Type           | Taper 1:12 |
|  | Max Speed           | 9500 rpm   |
|  | Weight              | 0.68 kg    |

| 1                  | Part Number | 1308KTN, Self Aligning Ball Bearings |
|--------------------|-------------|--------------------------------------|
| ,<br>es<br>i,<br>r | Size        | 40 mm x 90 mm x 23 mm                |
| .e                 | Brand       | TFL                                  |