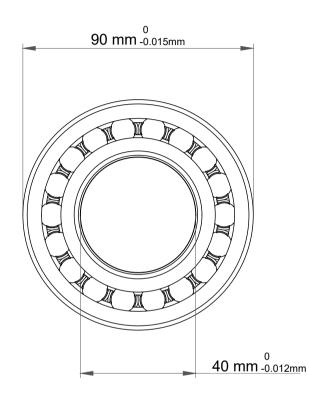

| 1                  | Part Number | 1308KTN, Self Aligning Ball Bearings |
|--------------------|-------------|--------------------------------------|
| ,<br>es<br>i,<br>r | Size        | 40 mm x 90 mm x 23 mm                |
| .e                 | Brand       | TFL                                  |