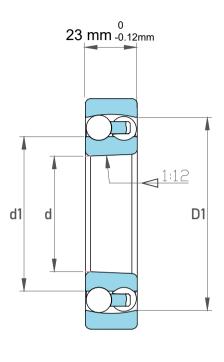

| Dynamic Radial Load | 7605 lbf   |
|---------------------|------------|
| Static Radial Load  | 2520 lbf   |
| Bore Type           | Taper 1:12 |
| Max Speed           | 9500 rpm   |
| Weight              | 0.68 kg    |

|             | Part Number | 1308SK, Self Aligning Ball Bearings |
|-------------|-------------|-------------------------------------|
| s<br>,<br>r | Size        | 40 mm x 90 mm x 23 mm               |
| е           | Brand       | TFL                                 |