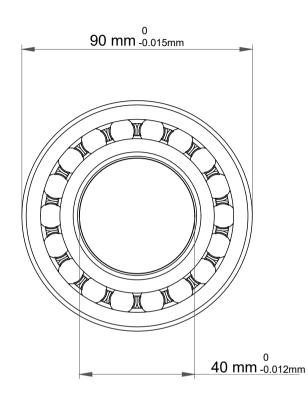

|             | Part Number | 1308SK, Self Aligning Ball Bearings |
|-------------|-------------|-------------------------------------|
| s<br>,<br>r | Size        | 40 mm x 90 mm x 23 mm               |
| е           | Brand       | TFL                                 |