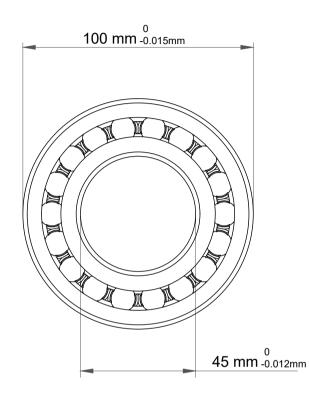

| 1                  | Part Number | 1309 C/3, Self Aligning Ball Bearings |  |
|--------------------|-------------|---------------------------------------|--|
| ,<br>es<br>s,<br>r | Size        | 45 mm x 100 mm x 25 mm                |  |
| le                 | Brand       | TFL                                   |  |