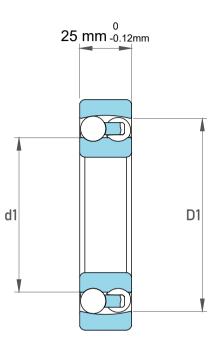

| 1                  | Part Number | 1309 C/3, Self Aligning Ball Bearings |  |
|--------------------|-------------|---------------------------------------|--|
| ,<br>es<br>s,<br>r | Size        | 45 mm x 100 mm x 25 mm                |  |
| le                 | Brand       | TFL                                   |  |