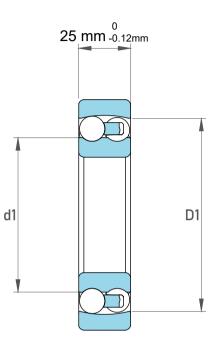

| 1                  | Part Number | 1309 C3, Self Aligning Ball Bearings |
|--------------------|-------------|--------------------------------------|
| ,<br>es<br>s,<br>r | Size        | 45 mm x 100 mm x 25 mm               |
| le                 | Brand       | TFL                                  |