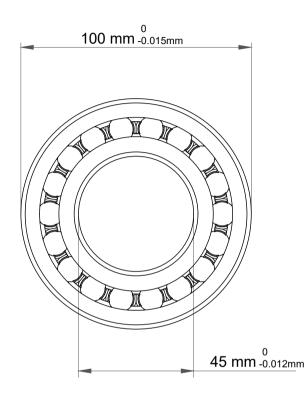

| 1                  | Part Number | 1309 C3, Self Aligning Ball Bearings |
|--------------------|-------------|--------------------------------------|
| ,<br>es<br>s,<br>r | Size        | 45 mm x 100 mm x 25 mm               |
| le                 | Brand       | TFL                                  |