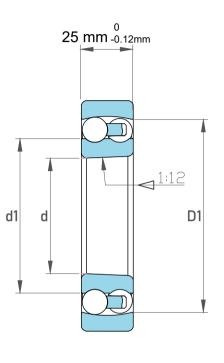

| Dynamic Radial Load | 8775 lbf   |
|---------------------|------------|
| Static Radial Load  | 3015 lbf   |
| Bore Type           | Taper 1:12 |
| Max Speed           | 8500 rpm   |
| Weight              | 0.96 kg    |

|   | Part Number | Bearings               |
|---|-------------|------------------------|
| s | Size        | 45 mm x 100 mm x 25 mm |
| е | Brand       | TFL                    |