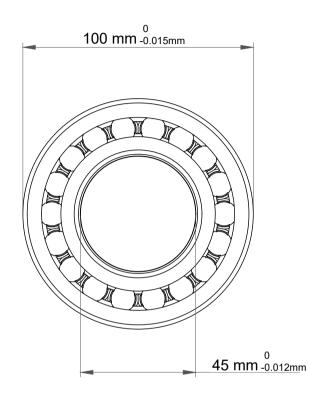

|   | Part Number | Bearings               |
|---|-------------|------------------------|
| s | Size        | 45 mm x 100 mm x 25 mm |
| е | Brand       | TFL                    |