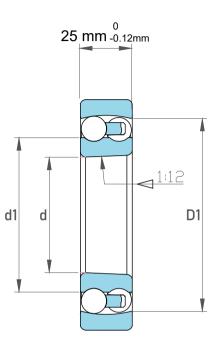

|             | Part Number | Bearings               |
|-------------|-------------|------------------------|
| s<br>,<br>r | Size        | 45 mm x 100 mm x 25 mm |
| е           | Brand       | TFL                    |