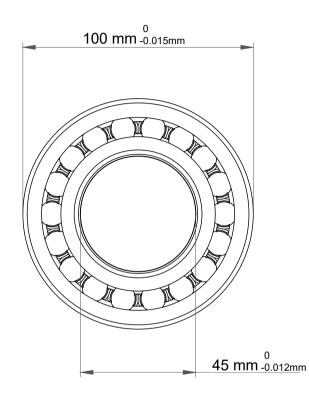

|             | Part Number | Bearings               |
|-------------|-------------|------------------------|
| s<br>,<br>r | Size        | 45 mm x 100 mm x 25 mm |
| е           | Brand       | TFL                    |