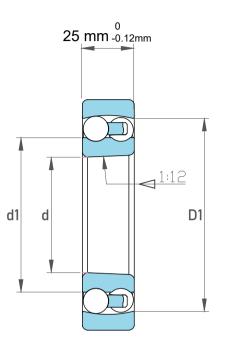

| Dynamic Radial Load | 8775 lbf   |  |
|---------------------|------------|--|
| Static Radial Load  | 3015 lbf   |  |
| Bore Type           | Taper 1:12 |  |
| Max Speed           | 8500 rpm   |  |
| Weight              | 0.96 kg    |  |

| 1                  | Part Number | Bearings               |
|--------------------|-------------|------------------------|
| ,<br>es<br>i,<br>r | Size        | 45 mm x 100 mm x 25 mm |
| e.                 | Brand       | TFL                    |