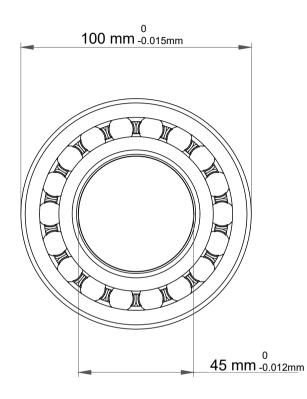

| 1                  | Part Number | Bearings               |
|--------------------|-------------|------------------------|
| ,<br>es<br>i,<br>r | Size        | 45 mm x 100 mm x 25 mm |
| e.                 | Brand       | TFL                    |