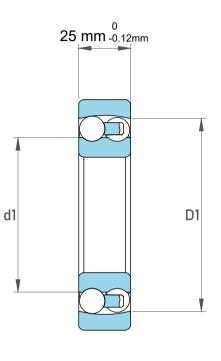

| 1                  | Part Number | 1309J, Self Aligning Ball Bearings |
|--------------------|-------------|------------------------------------|
| ,<br>es<br>i,<br>r | Size        | 45 mm x 100 mm x 25 mm             |
| .e                 | Brand       | TFL                                |