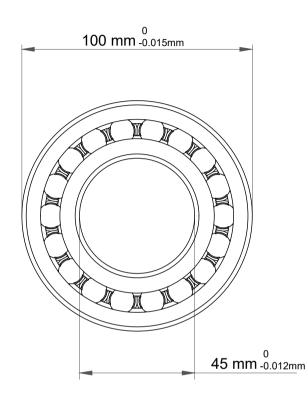

| 1                  | Part Number | 1309J, Self Aligning Ball Bearings |
|--------------------|-------------|------------------------------------|
| ,<br>es<br>i,<br>r | Size        | 45 mm x 100 mm x 25 mm             |
| .e                 | Brand       | TFL                                |