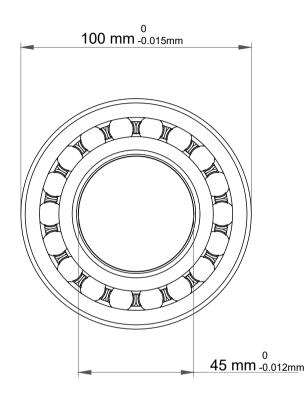

|             | Part Number | 1309K, Self Aligning Ball Bearings |
|-------------|-------------|------------------------------------|
| s<br>,<br>r | Size        | 45 mm x 100 mm x 25 mm             |
| е           | Brand       | TFL                                |