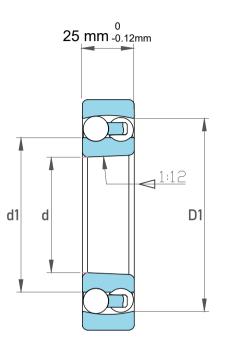

| Dynamic Radial Load | 8775 lbf   |
|---------------------|------------|
| Static Radial Load  | 3015 lbf   |
| Bore Type           | Taper 1:12 |
| Max Speed           | 8500 rpm   |
| Weight              | 0.96 kg    |

|             | Part Number | 1309K, Self Aligning Ball Bearings |
|-------------|-------------|------------------------------------|
| s<br>,<br>r | Size        | 45 mm x 100 mm x 25 mm             |
| е           | Brand       | TFL                                |