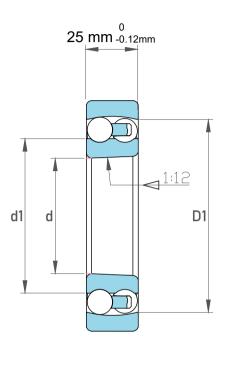

| Dynamic Radial Load | 8775 lbf   |
|---------------------|------------|
| Static Radial Load  | 3015 lbf   |
| Bore Type           | Taper 1:12 |
| Max Speed           | 8500 rpm   |
| Weight              | 0.96 kg    |

|   | Part Number | 1309KC3, Self Aligning Ball Bearings |
|---|-------------|--------------------------------------|
| 5 | Size        | 45 mm x 100 mm x 25 mm               |
| • | Brand       | TFL                                  |