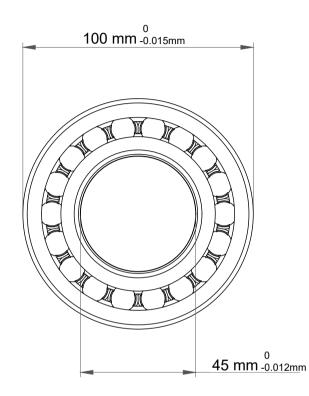

|   | Part Number | 1309KC3, Self Aligning Ball Bearings |
|---|-------------|--------------------------------------|
| 5 | Size        | 45 mm x 100 mm x 25 mm               |
| • | Brand       | TFL                                  |