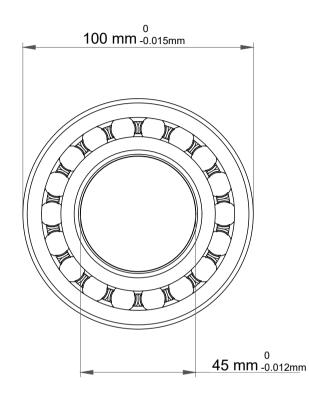

| 1                  | Part Number | 1309KJ, Self Aligning Ball Bearings |
|--------------------|-------------|-------------------------------------|
| ,<br>es<br>i,<br>r | Size        | 45 mm x 100 mm x 25 mm              |
| .e                 | Brand       | TFL                                 |