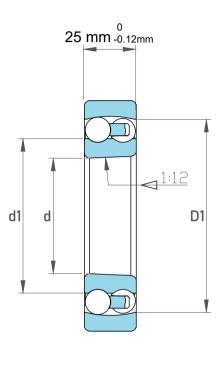

| Dynamic Radial Load | 8775 lbf   |
|---------------------|------------|
| Static Radial Load  | 3015 lbf   |
| Bore Type           | Taper 1:12 |
| Max Speed           | 8500 rpm   |
| Weight              | 0.96 kg    |

| 1                  | Part Number | 1309KJ, Self Aligning Ball Bearings |
|--------------------|-------------|-------------------------------------|
| ,<br>es<br>i,<br>r | Size        | 45 mm x 100 mm x 25 mm              |
| .e                 | Brand       | TFL                                 |