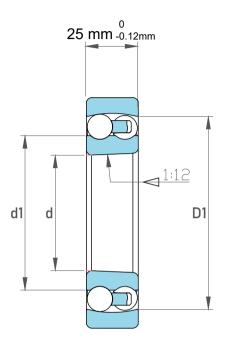

| Dynamic Radial Load | 8775 lbf   |
|---------------------|------------|
| Static Radial Load  | 3015 lbf   |
| Bore Type           | Taper 1:12 |
| Max Speed           | 8500 rpm   |
| Weight              | 0.96 kg    |

|   | Part Number | 1309KTN, Self Aligning Ball Bearings |
|---|-------------|--------------------------------------|
| 5 | Size        | 45 mm x 100 mm x 25 mm               |
| • | Brand       | TFL                                  |