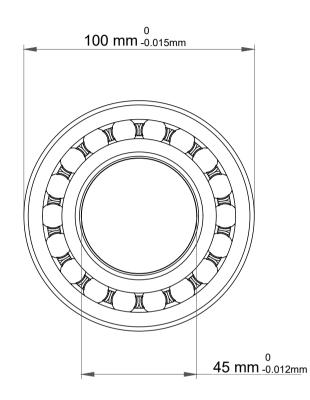

|   | Part Number | 1309KTN, Self Aligning Ball Bearings |
|---|-------------|--------------------------------------|
| 5 | Size        | 45 mm x 100 mm x 25 mm               |
| • | Brand       | TFL                                  |