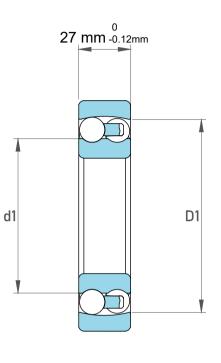

|             | Part Number | 1310 C/3, Self Aligning Ball Bearings |
|-------------|-------------|---------------------------------------|
| s<br>,<br>r | Size        | 50 mm x 110 mm x 27 mm                |
| е           | Brand       | TFL                                   |