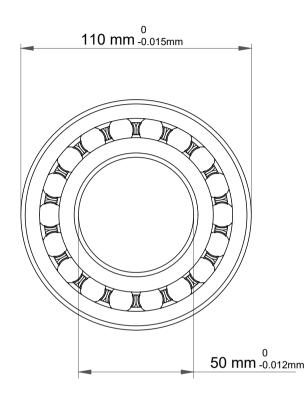

|             | Part Number | 1310 C/3, Self Aligning Ball Bearings |
|-------------|-------------|---------------------------------------|
| s<br>,<br>r | Size        | 50 mm x 110 mm x 27 mm                |
| е           | Brand       | TFL                                   |