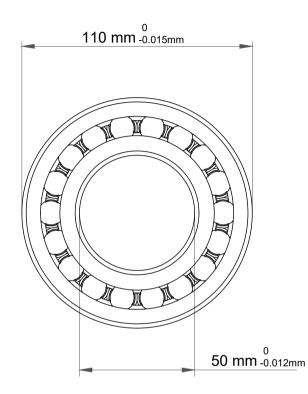

| l                  | Part Number | 1310 ETN9/C3, Self Aligning Ball<br>Bearings |
|--------------------|-------------|----------------------------------------------|
| ,<br>es<br>i,<br>r | Size        | 50 mm x 110 mm x 27 mm                       |
| e                  | Brand       | TFL                                          |