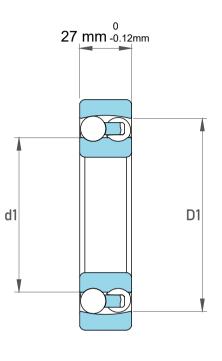

| l                  | Part Number | 1310 ETN9/C3, Self Aligning Ball<br>Bearings |
|--------------------|-------------|----------------------------------------------|
| ,<br>es<br>i,<br>r | Size        | 50 mm x 110 mm x 27 mm                       |
| e                  | Brand       | TFL                                          |