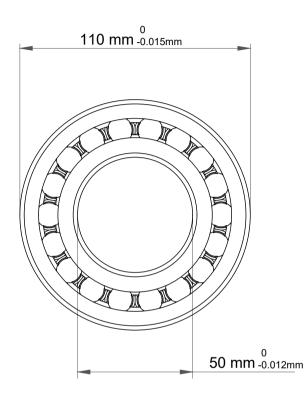

| !                  | Part Number | 1310G15, Self Aligning Ball Bearings |
|--------------------|-------------|--------------------------------------|
| ,<br>es<br>i,<br>r | Size        | 50 mm x 110 mm x 27 mm               |
| .e                 | Brand       | TFL                                  |