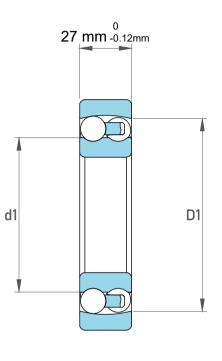

| !                  | Part Number | 1310G15, Self Aligning Ball Bearings |
|--------------------|-------------|--------------------------------------|
| ,<br>es<br>i,<br>r | Size        | 50 mm x 110 mm x 27 mm               |
| .e                 | Brand       | TFL                                  |