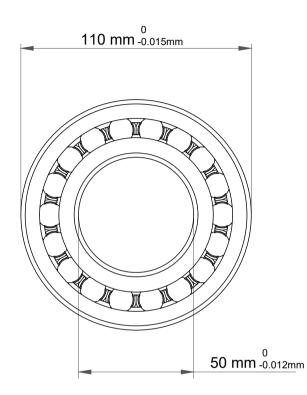

| 1                  | Part Number | 1310JC3, Self Aligning Ball Bearings |  |
|--------------------|-------------|--------------------------------------|--|
| ,<br>es<br>s,<br>r | Size        | 50 mm x 110 mm x 27 mm               |  |
| le                 | Brand       | TFL                                  |  |