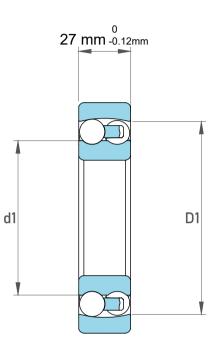

| 1                  | Part Number | 1310JC3, Self Aligning Ball Bearings |  |
|--------------------|-------------|--------------------------------------|--|
| ,<br>es<br>s,<br>r | Size        | 50 mm x 110 mm x 27 mm               |  |
| le                 | Brand       | TFL                                  |  |