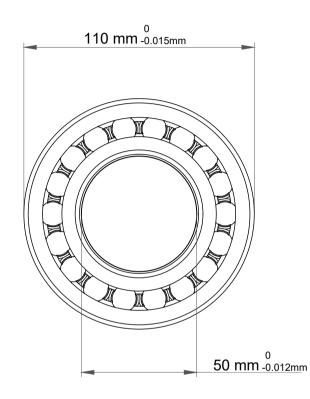

|             | Part Number | 1310K, Self Aligning Ball Bearings |
|-------------|-------------|------------------------------------|
| s<br>,<br>r | Size        | 50 mm x 110 mm x 27 mm             |
| е           | Brand       | TFL                                |