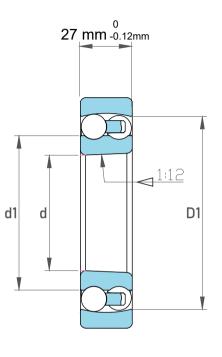

| Dynamic Radial Load | 9810 lbf   |
|---------------------|------------|
| Static Radial Load  | 3150 lbf   |
| Bore Type           | Taper 1:12 |
| Max Speed           | 8000 rpm   |
| Weight              | 1.2 kg     |

|             | Part Number | 1310K, Self Aligning Ball Bearings |
|-------------|-------------|------------------------------------|
| s<br>,<br>r | Size        | 50 mm x 110 mm x 27 mm             |
| е           | Brand       | TFL                                |