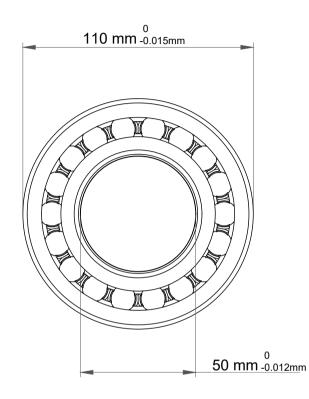

|             | Part Number | 1310KJC3, Self Aligning Ball<br>Bearings |
|-------------|-------------|------------------------------------------|
| s<br>,<br>r | Size        | 50 mm x 110 mm x 27 mm                   |
| е           | Brand       | TFL                                      |