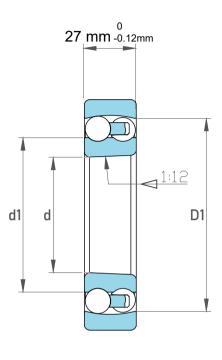

| Dynamic Radial Load | 9810 lbf   |
|---------------------|------------|
| Static Radial Load  | 3150 lbf   |
| Bore Type           | Taper 1:12 |
| Max Speed           | 8000 rpm   |
| Weight              | 1.2 kg     |

|             | Part Number | 1310KJC3, Self Aligning Ball<br>Bearings |
|-------------|-------------|------------------------------------------|
| s<br>,<br>r | Size        | 50 mm x 110 mm x 27 mm                   |
| е           | Brand       | TFL                                      |